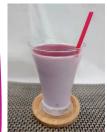

#### Drink

#### とろとろミックスヘ゛リームースト゛リンク

■材料

やわらかムースベースミックスベリー

40ml 80ml

トッヒ°ンク、スクイス、ホ、トルストロヘ、リー

30a

希釈倍率を変えて 飲むデザートに。

(手順)

- ・やわらかムースベースミックスベリーを グラスに注ぎ、牛乳を入れて とろみがでるまでかき混ぜる。
- ・トッピングスクイズボトルストロベリーを トッピングする

※画像はイメージです。