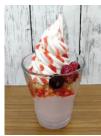

#### Desert

### ミックスヘ゛リーサンテ゛ー

■材料

やわらかムースベースミックスベリー

牛乳, グ・ラノーラ ソフトクリーム

IOFミックスヘ゛リー

トッヒ°ンク゛スクイス゛ホ゛トルストロヘ゛リー

50ml 50ml 適量 適量 適量 滴量

※画像はイメージです。

- 上記Aの材料を混ぜて作った ミックスベリームースをグラスへ入れる。
- ・グラノーラの乗せる。
- ・ソフトクリームを乗せる。
- ・トッピングにIQFミックスベリーを飾り、 トッピングスクイズボトルストロベリーを 回しかける。

※赤字は弊社商品です。

宇都宮工場