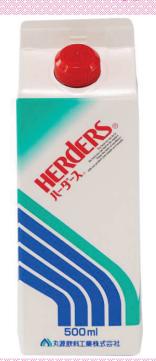

#### HERDERS。 やわらかムースベース ミックスベリー

品名:製菓材料 原材料名: 塘嶺 (異性 化液糖(国内製造)、砂糖)、ラズベリー ビューレ、果汁(いちご、ブルーベリー) / 香料、増絡剤(ベクチン)、酸味料。メ タリン酸(かみ・チナン赤色素・シリコー ン 内容量:500m 賞味期間:容器 出がに配慮 保存方法:面射日光を選 けて常温保存。 製造者:丸源飲料工業 株式会社、東京都豊田区立作4-7-8 製造所:丸敷料工業株式会社学都宮工場 ・東京都豊田区で4-7-8

(使用上の注意) ・よく振ってから ご使用下さい。 ・本品と同量の牛 気を加え、よく混ぜてご使用下さい。 ・果実の成分が沈酸することがあり ますが、品質に問題ありません。

栄養成分表示(100mlあたり) エネルギー:97kcal たんぱく 0.19 脂質:0.09 炭水化物:25 食塩相当量:0.49 この表示値は、目安です。

#### 2倍希釈

<sub>内容量</sub> 500ml "本品と牛乳を1:1"の割合でよく混ぜ合わせて冷やすだけでミックスベリー味のやわらかいムースが簡単に完成します。