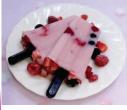

#### Desert

### ミックスヘ゛リーアイスクリーム

■材料

やわらかムースベースミックスベリー 100ml 砂糖

15g(目安) 牛乳 100ml

IOFミックスヘ゛リー

40a

※画像はイメージです。

#### (手順)

- ・やわらかムースベースミックスベリーに 砂糖を混ぜて溶かす。 ※砂糖の量はお好みで ご調整ください
- ・冷えた牛乳を加えて混ぜる。
- ・ムース状に固まったら、 IQFミックスベリーを凍ったまま 加えて均一に混ぜる
- ・型へ流し入れ棒を差し、 4~5時間冷凍する。